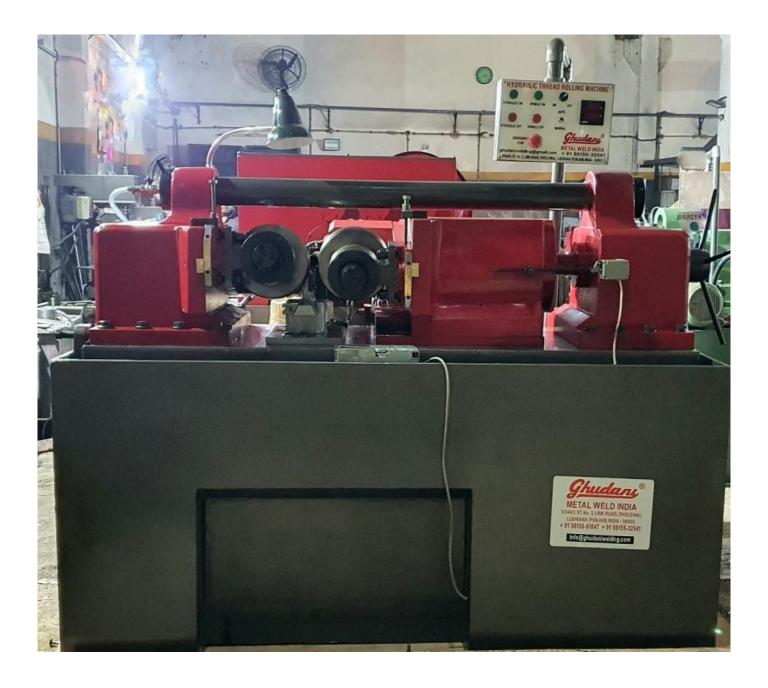

#### **TWO ROLL HYDRULIC THREAD ROLLING MACHINE**

### **TECHNICAL SPECIFICATION**

| TWO ROLL TYPE                          | MWI -80                      |  |
|----------------------------------------|------------------------------|--|
| Max. Pitch Can Be Rolled (In Mm)       | 5                            |  |
| Max. Dia Can Be Rolled In Feed (In Mm) | 80                           |  |
| Max. Dia Can Be Through Feed (In Mm)   | 40                           |  |
| Max. Rolling Length In Feed (In Mm)    | 150                          |  |
| Max. Rolling Length Through Feed       | Indefinite                   |  |
| Max. Outer Dia Thread Rolls (In Mm)    | 180                          |  |
| Spindle Dia (Bore Dia) (In Mm)         | 69.85                        |  |
| Max. Width Thread Rolls (In Mm)        | 150                          |  |
| Max. Rolling Force                     | 24 Tons                      |  |
| Power For Roll Spindles                | 10 H.P.<br>1440 RPM          |  |
| Power For Hydraulic Pump               | 5H.P./7.5H.P<br>960/1440 RPM |  |
| Power For Coolant Pump                 | 0.1 H.P.<br>3000 RPM         |  |