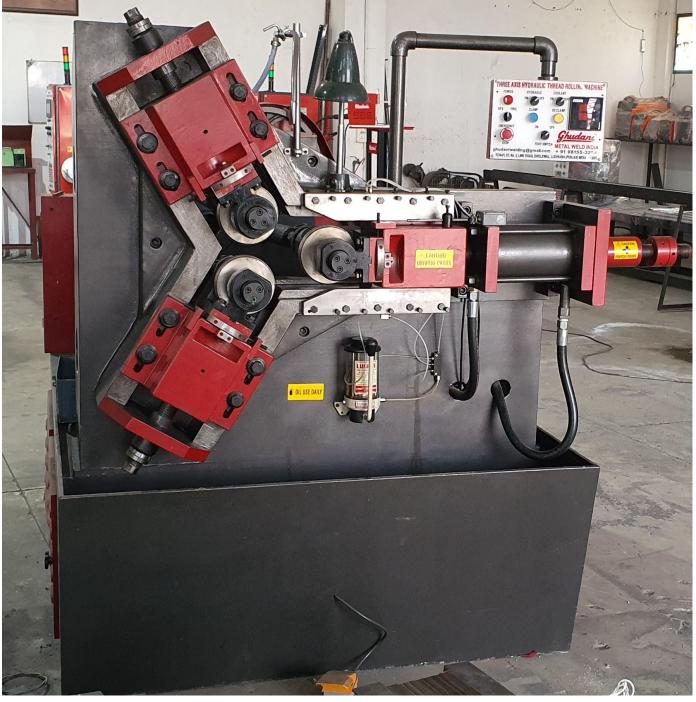

#### **THREE ROLL HYDRULIC THREAD ROLLING MACHIE**

## **TECHNICAL SPECIFICATION**

| THREE ROLL TYPE     |                                                                                                 | MWI/3R-75                                      |                                          |
|---------------------|-------------------------------------------------------------------------------------------------|------------------------------------------------|------------------------------------------|
| Work Range          | Outside Diameter<br>Thread Length In Feed<br>Thread Length<br>Through Feed<br>Max. Thread Pitch | 25 -75 Mm<br>75 Mm<br>Indefinite<br>0.8 – 6 Mm | 1"- 3"<br>3"<br>Indefinite<br>32 – 4 TPI |
| Roll Dies           | Max In Side Dia<br>Max Out Side Dia<br>Max. Width                                               | 160<br>54<br>80                                |                                          |
| Motor 3 Phase<br>AC | For Roll Spindle<br>For Hydraulic System                                                        | 10 H.P.<br>5 H.P.                              |                                          |
| Coolant Pump        | 0.1 H.P.                                                                                        |                                                |                                          |